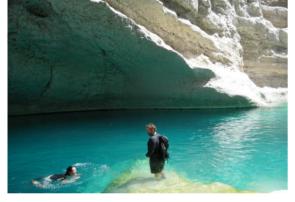

#### ✓ Hike and swim in a canyon (5 hours)

Between hiking and canyoning. A very pleasant excursion starting at an height of 1500m. A good path with stunning views take us to the bottom of the canyon where we first find gardens. We then head in the canyon and quickly find lots of pools and lush vegetation and we can swim. A bit further, the canyon becomes more dry and we walk on the sides, sometimes right and sometimes left. Finally, the valley opens and a good path leads us a to a major oasis which is particularly beautiful. We rate this hike "Level 4" not because it's demanding but because a few places are exposed.