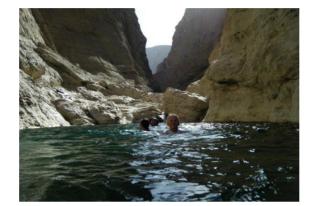

#### ✓ Canyoning in the lower Snake Canyon (3 hours)

**№** Wadi Bani Awf

The Snake Canyon is a very narrow canyon located in Wadi Bani Awf. In some parts of the canyon, you can touch both sides at the same time... We'll start from the secondary entrance. No abseiling is required. You'll just have fun by jumping (max 4 meters), sliding, walking in the water and short swimming! For thoses who don't want to jump, we install short abseils.