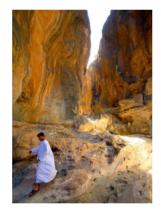

#### ✓ Canyoning in the lower Snake Canyon (3 hours)

**№** Wadi Bani Awf

The Snake Canyon is a very narrow canyon located in Wadi Bani Awf. In some parts of the canyon, you can touch both sides at the same time... We'll start from the secondary entrance. No abseiling is required. You'll just have fun by jumping (max 4 meters), sliding, walking in the water and short swimming! For thoses who don't want to jump, we install short abseils.

# ✓ Hiking and swimming in Wadi Tiwi (6 hours )

A nice loop hike in a beautiful valley with a stream flowing all-year-long, a huge palm grove on terraces all along it, villages, and impressive cliffs. There several possible itineraries and one of them is to go through a short but very beautiful canyon; it implies to swim, so we have to adapt equipment in advance(take nothing that doesn't support water or put it in a waterproof bag).