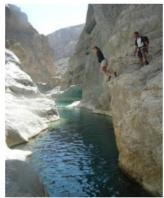

#### ✓ Canyoning in the lower Snake Canyon (3 hours)

**№** Wadi Bani Awf

The Snake Canyon is a very narrow canyon located in Wadi Bani Awf. In some parts of the canyon, you can touch both sides at the same time... We'll start from the secondary entrance. No abseiling is required. You'll just have fun by jumping (max 4 meters), sliding, walking in the water and short swimming! For thoses who don't want to jump, we install short abseils.

# ✓ Aquatic hiking in Wadi Al Hail (7 hours)

₩ Wadi Al Arbeyeen

We start in the last village of the valley. Already at the end of the track is a wonderful pool and a small waterfall. From the cliff a 5 meters jump is possible. We then start the walk. Quickly we find flowing water and walk across large boulders. The canyon then narrows and we have to swim across several pools (it is possible to jump there also). The valley widens a little and narrows again. We swim again and arrive to the end of the canyon: a high waterfal, large pool, and huge boulders...We come back the same way.