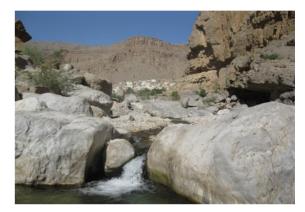

#### ✓ Canyoning in the lower Snake Canyon (3 hours)

**№** Wadi Bani Awf

The Snake Canyon is a very narrow canyon located in Wadi Bani Awf. In some parts of the canyon, you can touch both sides at the same time... We'll start from the secondary entrance. No abseiling is required. You'll just have fun by jumping (max 4 meters), sliding, walking in the water and short swimming! For thoses who don't want to jump, we install short abseils.

# ✓ Aquatic hiking in wadi Al Hwir (5 hours)

₩ Wadi Bani Khalid

An easy quatic hike in one of the most beautiful wadis of oman. We start from an oasis in the valley. We walk across its luxuriant palm garden to reach he entrance of the garden. We then walk between large boulders to arrive to 2 wonderful pools with waterfalls. In one of these we can jump from 10 meters. We keep on walking in the water and the swim several long pools (until 300 meters). The valley then widens and we discover another oasis.