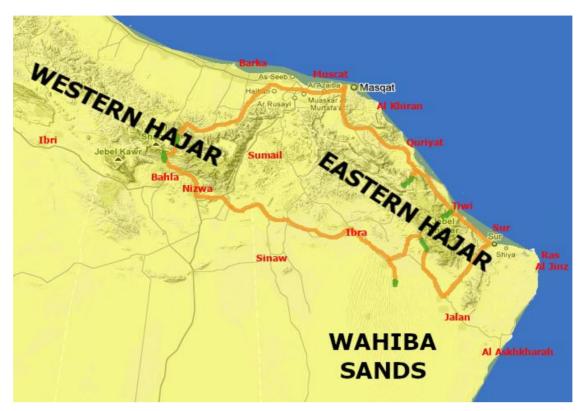

CANYONS OF OMAN 2 / 10

Itinerary

Wadi Bani Awf - Misfat Al Abreyeen - Nizwa - Wahiba Desert - Wadi Bani Khalid - Sur - Wadi Tiwi - Wadi Al Arbeyeen

Nota sobre la transportacion del equipaje

We have vehicule pack while hiking.