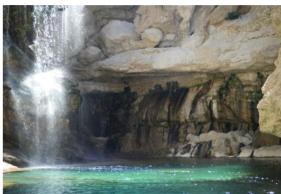

#### ✓ Canyoning in the lower Snake Canyon (3 hours)

**№** Wadi Bani Awf

The Snake Canyon is a very narrow canyon located in Wadi Bani Awf. In some parts of the canyon, you can touch both sides at the same time... We'll start from the secondary entrance. No abseiling is required. You'll just have fun by jumping (max 4 meters), sliding, walking in the water and short swimming! For thoses who don't want to jump, we install short abseils.