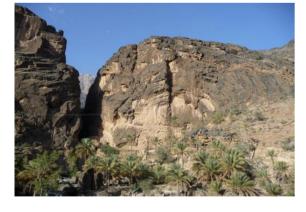

#### ✓ Canyoning in the lower Snake Canyon (3 hours)

**№** Wadi Bani Awf

The Snake Canyon is a very narrow canyon located in Wadi Bani Awf. In some parts of the canyon, you can touch both sides at the same time... We'll start from the secondary entrance. No abseiling is required. You'll just have fun by jumping (max 4 meters), sliding, walking in the water and short swimming! For thoses who don't want to jump, we install short abseils.

- Level 2\*

Transfer to Balad Sit (0 hour 20 - 10 Km)