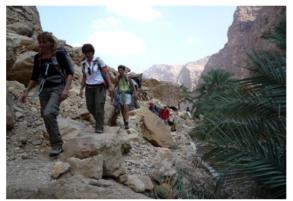

#### ✓ Canyoning in the lower Snake Canyon (3 hours)

**№** Wadi Bani Awf

The Snake Canyon is a very narrow canyon located in Wadi Bani Awf. In some parts of the canyon, you can touch both sides at the same time... We'll start from the secondary entrance. No abseiling is required. You'll just have fun by jumping (max 4 meters), sliding, walking in the water and short swimming! For thoses who don't want to jump, we install short abseils.

#### ✓ Hike and swim in a canyon (5 hours)

Between hiking and canyoning. A very pleasant excursion starting at an height of 1500m. A good path with stunning views take us to the bottom of the canyon where we first find gardens. We then head in the canyon and quickly find lots of pools and lush vegetation and we can swim. A bit further, the canyon becomes more dry and we walk on the sides, sometimes right and sometimes left. Finally, the valley opens and a good path leads us a to a major oasis which is particularly beautiful. We rate this hike "Level 4" not because it's demanding but because a few places are exposed.