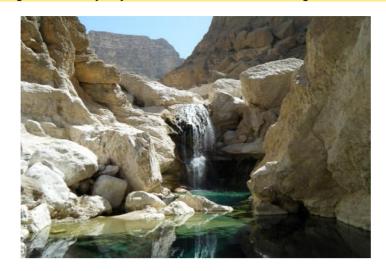

#### ✓ Canyoning in the lower Snake Canyon (3 hours)

**№** Wadi Bani Awf

The Snake Canyon is a very narrow canyon located in Wadi Bani Awf. In some parts of the canyon, you can touch both sides at the same time... We'll start from the secondary entrance. No abseiling is required. You'll just have fun by jumping (max 4 meters), sliding, walking in the water and short swimming! For thoses who don't want to jump, we install short abseils.

# ✓ Aquatic hiking in wadi Al Hwir (5 hours)

₩ Wadi Bani Khalid

An easy quatic hike in one of the most beautiful wadis of oman. We start from an oasis in the valley. We walk across its luxuriant palm garden to reach he entrance of the garden. We then walk between large boulders to arrive to 2 wonderful pools with waterfalls. In one of these we can jump from 10 meters. We keep on walking in the water and the swim several long pools (until 300 meters). The valley then widens and we discover another oasis.

# ✓ Aquatic hiking in Wadi Al Hail (7 hours)

₩ Wadi Al Arbeyeen

We start in the last village of the valley. Already at the end of the track is a wonderful pool and a small waterfall. From the cliff a 5 meters jump is possible. We then start the walk. Quickly we find flowing water and walk across large boulders. The canyon then narrows and we have to swim across several pools (it is possible to jump there also). The valley widens a little and narrows again. We swim again and arrive to the end of the canyon: a high waterfal, large pool, and huge boulders...We come back the same way.