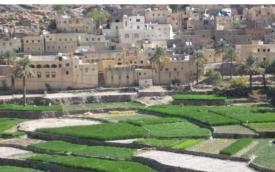

## ✓ Short walk in the mountain oasis of Balad Sit (2 hours)

₽ Wadi Bani Awf

We start from the main valley and head to a narrow gorge. This part of the walk is just wonderfull! At the end of the gorge, we discover the village. Built in a small hill and surrounded by cliffs, this village is one of the most beautiful of Oman. We walk through the village and the ardens and come back through an other branch of the small gorge.

- Level 1\*

Walking time : 1 to 2 hoursHeight differrence : +50m/-50m